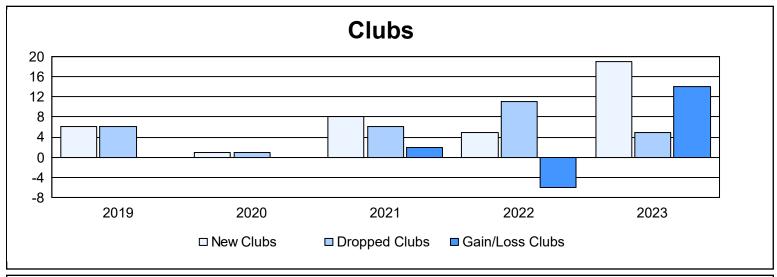

District 320 E As of June 2023 Cumulative

| Year      | New<br>Clubs | Dropped<br>Clubs | Gain/<br>Loss<br>Clubs | New<br>Members | Charter<br>Members | Reinstate<br>Members | Transfer<br>Members | Total<br>Member<br>Added | Total<br>Members<br>Dropped | Gain/<br>Loss<br>Members |
|-----------|--------------|------------------|------------------------|----------------|--------------------|----------------------|---------------------|--------------------------|-----------------------------|--------------------------|
| 2018-2019 | 6            | 6                | 0                      | 230            | 191                | 109                  | 3                   | 533                      | 523                         | 10                       |
| 2019-2020 | 1            | 1                | 0                      | 190            | 65                 | 52                   | 15                  | 322                      | 543                         | -221                     |
| 2020-2021 | 8            | 6                | 2                      | 395            | 221                | 55                   | 6                   | 677                      | 547                         | 130                      |
| 2021-2022 | 5            | 11               | -6                     | 452            | 115                | 23                   | 8                   | 598                      | 555                         | 43                       |
| 2022-2023 | 19           | 5                | 14                     | 523            | 669                | 18                   | 12                  | 1,222                    | 422                         | 800                      |
| Average   | 8            | 6                | 2                      | 358            | 252                | 51                   | 9                   | 670                      | 518                         | 152                      |